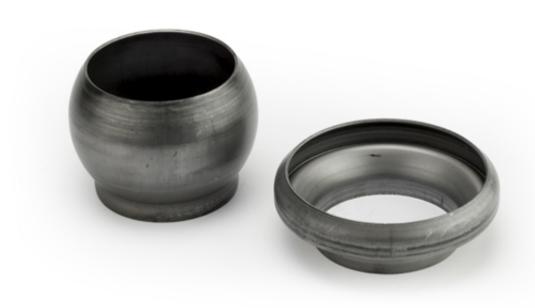

## WELD ENDS S1 & S3

## **GENUINE BAUER SELF COLOUR WELD ENDS**

| Name                              | Product No. | Price  |
|-----------------------------------|-------------|--------|
| 2" (50) FEMALE BLACK SOCKET S3    | 42927       | £3.48  |
| 2" (50) MALE BLACK BALL S1        | 42928       | £3.48  |
| 2" (50) LEVER RING BLACK          | 52930       | £9.94  |
| 3" (76) FEMALE BLACK SOCKET S3    | 42925       | £4.16  |
| 3" (76) MALE BLACK BALL S1        | 42926       | £4.16  |
| 3" (76) LEVER RING BLACK S2       | 52902       | £16.00 |
| 31/2" (89) FEMALE BLACK SOCKET S3 | 42929       | £8.16  |
| 31/2" (89) MALE BLACK BALL S1     | 42930       | £8.16  |
| 3 1/2" (89) LEVER RING BLACK S2   | 42998       | £21.86 |
| 4" (108) FEMALE BLACK SOCKET S3   | 42931       | £9.36  |