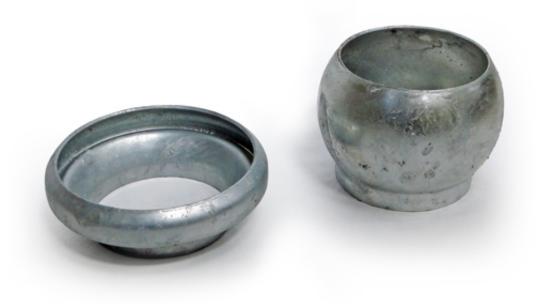

## **GENUINE BAUER GALVANISED WELD ENDS**

| Name                              | Product No. | Price  |
|-----------------------------------|-------------|--------|
| 2" (50) FEMALE SOCKET GALV S3     | 52950       | £5.00  |
| 2" (50) MALE BALL GALV S1         | 52944       | £5.00  |
| 3" (76) MALE BALL GALV S1         | 52945       | £5.94  |
| 3.1/2" (98) FEMALE SOCKET GALV S3 | 52952       | £12.18 |