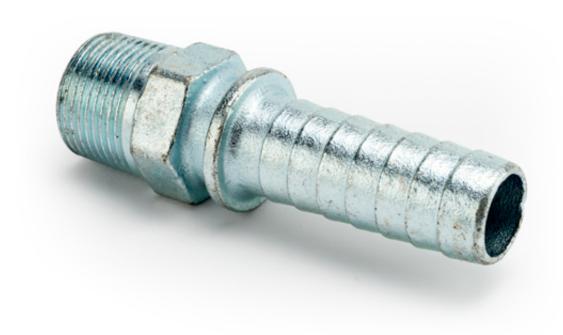

### **MALE HOSE STEM**

| Name                      | Product No. | Price  |
|---------------------------|-------------|--------|
| 1/2" MALE HOSE STEM BSP   | 50100       | £4.70  |
| 3/4" MALE HOSE STEM NPT   | 50124       | £9.04  |
| 1" MALE HOSE STEM NPT     | 50125       | £10.86 |
| 3/4" MALE HOSE STEM BSP   | 50101       | £9.04  |
| 1" MALE HOSE STEM BSP     | 50102       | £10.86 |
| 1 1/4" MALE HOSE STEM BSP | 50103       | £9.66  |
| 1 1/2" MALE HOSE STEM BSP | 50104       | £14.14 |
| 2" MALE HOSE STEM BSP     | 50105       | £15.06 |