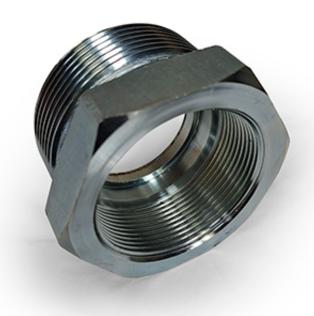

## **FEMALE BUSH**

| Name                   | Product No. | Price  |
|------------------------|-------------|--------|
| 1/2" FEMALE BUSH BSP   | 50118       | £7.90  |
| 3/4" FEMALE BUSH NPT   | 50128       | £11.00 |
| 1" FEMALE BUSH NPT     | 50129       | £11.10 |
| 3/4" FEMALE BUSH BSP   | 50119       | £11.00 |
| 1" FEMALE BUSH BSP     | 50120       | £11.10 |
| 1 1/4" FEMALE BUSH BSP | 50121       | £12.28 |
| 1 1/2" FEMALE BUSH BSP | 50122       | £14.10 |
| 2" FEMALE BUSH BSP     | 50123       | £19.74 |