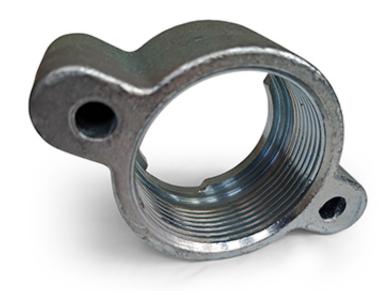

# **WING NUT**

| Name                | Product No. | Price  |
|---------------------|-------------|--------|
| 1/2" WING NUT BSP   | 50106       | £4.18  |
| 3/4" WING NUT NPT   | 50126       | £11.06 |
| 1" WING NUT NPT     | 50127       | £11.06 |
| 3/4" WING NUT BSP   | 50107       | £11.06 |
| 1" WING NUT BSP     | 50108       | £11.06 |
| 1 1/4" WING NUT BSP | 50109       | £9.76  |
| 1 1/2" WING NUT BSP | 50110       | £10.02 |
| 2" WING NUT BSP     | 50111       | £15.28 |