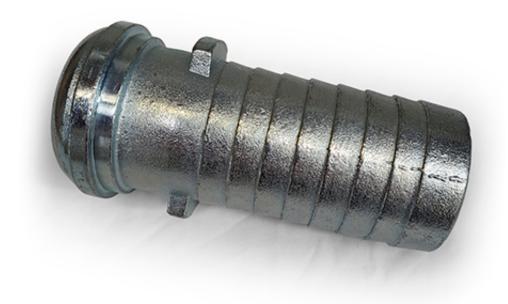

### FEMALE HOSE STEM TO BE USED WITH WING NUT

| Name                    | Product No. | Price  |
|-------------------------|-------------|--------|
| 1/2" FEMALE HOSE STEM   | 50112       | £2.52  |
| 3/4" FEMALE HOSE STEM   | 50113       | £9.04  |
| 1" FEMALE HOSE STEM     | 50114       | £10.86 |
| 1 1/4" FEMALE HOSE STEM | 50115       | £6.64  |
| 1 1/2" FEMALE HOSE STEM | 50116       | £8.72  |
| 2" FEMALE HOSE STEM     | 50117       | £9.14  |