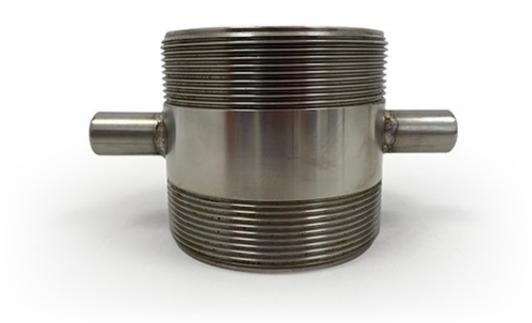

## STAINLESS STEEL MALE / MALE LUGGED ADAPTOR

## STAINLESS STEEL MALE / MALE LUGGED ADAPTORS

| Name                                                                  | Product No. | Price  |
|-----------------------------------------------------------------------|-------------|--------|
| 1" BSPP MALE X 1" BSPP MALE LUGGED ADAPTOR STAINLESS<br>STEEL         | 61011       | £23.74 |
| 1" BSPP MALE X 1.1/2" BSPP MALE LUGGED ADAPTOR<br>STAINLESS STEEL     | 61000       | £32.36 |
| 1.1/2" BSPP MALE X 1.1/2" BSPP MALE LUGGED ADAPTOR<br>STAINLESS STEEL | 61001       | £24.64 |
| 1 1/2" BSPP MALE X 2" BSPP MALE LUGGED ADAPTOR<br>STAINLESS STEEL     | 61002       | £42.00 |
| 2" BSPP MALE X 2" BSPP MALE LUGGED ADAPTOR STAINLESS<br>STEEL         | 61003       | £25.00 |
| 2" BSPP MALE X 3" BSPP MALE LUGGED ADAPTOR STAINLESS<br>STEEL         | 61004       | £29.50 |
| 2" BSPP MALE X 2.1/2" BSPP MALE LUGGED ADAPTOR<br>STAINLESS STEEL     | 61005       | £52.80 |